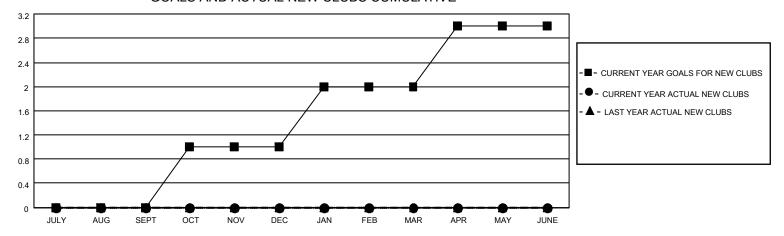

## MONTHLY MEMBERSHIP PROGRESS REPORT

LOCATION ARIZONA District 21 S Results as of: 8/31/2022

| Clubs                 |               |           |               | Members               |                        |                         |                                                    |
|-----------------------|---------------|-----------|---------------|-----------------------|------------------------|-------------------------|----------------------------------------------------|
| RESULTS FOR 2022-2023 |               |           |               | RESULTS FOR 2022-2023 |                        |                         |                                                    |
| QUARTER               | NEW CLUB GOAL | NEW CLUBS | DROPPED CLUBS | QUARTER MEMB          | BER GROWTH NET<br>GOAL | MEMBER GROWTH<br>ACTUAL | DROPPED<br>MEMBERS ACTUAL<br>(including transfers) |
| JULY/AUG/SEPT         | 0             | 0         | 0             | JULY/AUG/SEPT         | 25                     | 28                      | 17                                                 |
| OCT/NOV/DEC           | 1             | 0         | 0             | OCT/NOV/DEC           | 20                     | 0                       | 0                                                  |
| JAN/FEB/MAR           | 1             | 0         | 0             | JAN/FEB/MAR           | 20                     | 0                       | 0                                                  |
| APR/MAY/JUNE          | 1             | 0         | 0             | APR/MAY/JUNE          | 20                     | 0                       | 0                                                  |

## GOALS AND ACTUAL NEW CLUBS CUMULATIVE