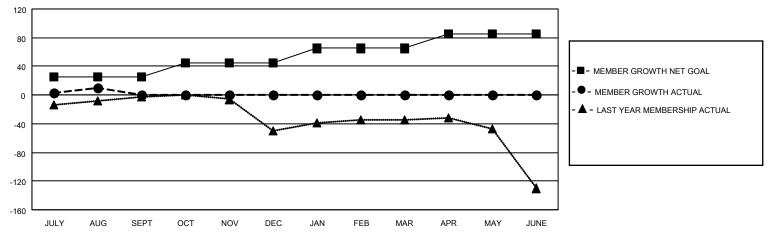

## MONTHLY MEMBERSHIP PROGRESS REPORT

LOCATION ARIZONA District 21 S Results as of: 8/31/2022

| Clubs                 |               |           |               | Members               |                        |                         |                                                    |
|-----------------------|---------------|-----------|---------------|-----------------------|------------------------|-------------------------|----------------------------------------------------|
| RESULTS FOR 2022-2023 |               |           |               | RESULTS FOR 2022-2023 |                        |                         |                                                    |
| QUARTER               | NEW CLUB GOAL | NEW CLUBS | DROPPED CLUBS | QUARTER MEMB          | BER GROWTH NET<br>GOAL | MEMBER GROWTH<br>ACTUAL | DROPPED<br>MEMBERS ACTUAL<br>(including transfers) |
| JULY/AUG/SEPT         | 0             | 0         | 0             | JULY/AUG/SEPT         | 25                     | 28                      | 17                                                 |
| OCT/NOV/DEC           | 1             | 0         | 0             | OCT/NOV/DEC           | 20                     | 0                       | 0                                                  |
| JAN/FEB/MAR           | 1             | 0         | 0             | JAN/FEB/MAR           | 20                     | 0                       | 0                                                  |
| APR/MAY/JUNE          | 1             | 0         | 0             | APR/MAY/JUNE          | 20                     | 0                       | 0                                                  |

## GOALS AND ACTUAL MEMBERS CUMULATIVE

| DROPPED CLUBS: 0 |    | 11 CLUBS OF 49 ADDED 1 OR<br>MORE NEW MEMBERS | GENDER DISTRIBUTION       |              |  |
|------------------|----|-----------------------------------------------|---------------------------|--------------|--|
|                  |    | MORE NEW MEMBERS                              | MALE                      | 552 (52.32%) |  |
|                  |    |                                               | FEMALE                    | 503 (47.68%) |  |
| DROPPED MEMBERS  |    |                                               | NON BINARY                | 0 (0.00%)    |  |
|                  |    |                                               | PREFER NOT TO ANSWER      | 0 (0.00%)    |  |
| DECEASED         | 2  |                                               |                           |              |  |
| CLUB CANCELLED   | 0  | CLICK HERE FOR CUMULATIVE                     | TOTAL FAMILY UNIT MEMBERS | 3 245        |  |
| OTHER            | 16 | MEMBERSHIP DATA                               |                           |              |  |
| TOTAL            | 18 |                                               | FAMILY MEMBERS PAYING HAI | LF DUES 125  |  |
|                  |    |                                               |                           |              |  |